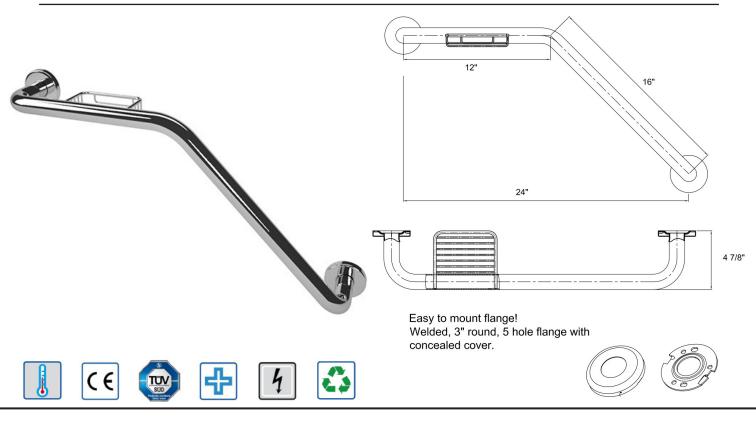

## **Specification:**

The Soap Basket Grab Bar, is manufactured using high quality 18 gauge 1.25" diameter 304 stainless steel.

Clean finished look using a concealed flange cover and a winigt compatible flange base with 5 optional screw hole ports makes locating on a stud or hollow wall even easier than ever.