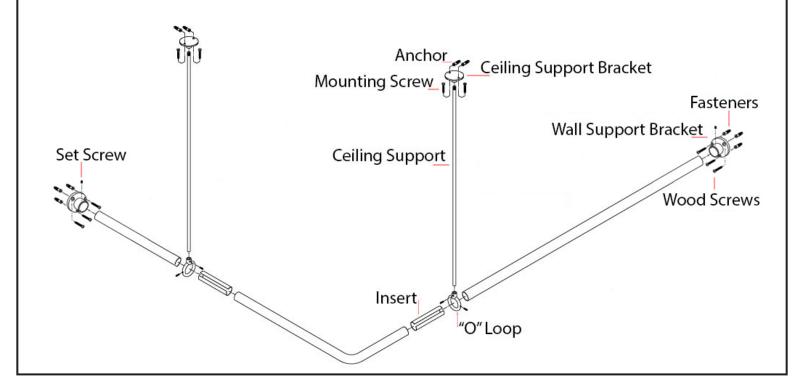

# CORNER ROD WITH TWO SUPPORTS INSTALLATION INSTRUCTIONS

### SHOWER ROD CONTENT

• (3) Rods

(8) Mounting Screws

(2) Insert

(8) Anchors

• (2) Brackets

• (2) Set Screws

#### **CEILING SUPPORT CONTENT**

(2) Support Rod

• (4) Mounting Screws

(2) O-loop

• (4) Anchors

(2) Bracket

• (4) Set Screws

#### INSTALLATION

- 1. Hold flanges to the wall and mark location of screw holes to be drilled.
- 2. Assemble the three lengths of rod by putting together with the splice.
- 3. Slide ceiling support from both end at this time.
- 4. Insert tubing into both end flanges. Tighten into place with the set screws.
- 5. Slide rod into place on wall. Insert screws and fasten.